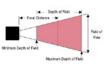

## ApplicationImage: Second s

2500 pixels CCD image sensor

Max. reading resolution: 3mil (0.0762mm)

Drop resistance: 1.5 meters onto the concrete

Scan Speed >= 270 times/sec

Depth of Field: 15~330mm (EAN, 13mil/0.33mm, PCS 90%)

Auto-sensing (presentation) mode available

| Models               |           | AS-8060                                                                                                                                                                                                                                                                                                             |
|----------------------|-----------|---------------------------------------------------------------------------------------------------------------------------------------------------------------------------------------------------------------------------------------------------------------------------------------------------------------------|
| Symbologies          |           | UPC-A, UPC-E, EAN-13, EAN-8, Codabar, Code 39 Full ASCII, China Post, Plessey, MSI, Code 93, Code 128,<br>Industrial 2 of 5, Interleave 2 of 5, Matrix 2 of 5, Code 11, ISBN, ISSN, Code32(Italian pharmcode), Code39<br>extended, GS1-128 and ITF-14, SISAS, GS1 Ominidirectional, GS1 Limited, Aviation25, RSS14. |
| Depth of field       |           | 25~100mm (Code39 , 4mil, PCS90%)<br>15~330mm (EAN, 13mil, PCS90%)                                                                                                                                                                                                                                                   |
| Characteristics      |           |                                                                                                                                                                                                                                                                                                                     |
| Dimensions           |           | 102mm x 71mm x 177mm                                                                                                                                                                                                                                                                                                |
| Weight               |           | 190g                                                                                                                                                                                                                                                                                                                |
| Power                |           | DC5V±1%                                                                                                                                                                                                                                                                                                             |
| Trigger switch       |           | >1,000,000 cycles                                                                                                                                                                                                                                                                                                   |
| Light source         |           | RED LED 620nm~630nm                                                                                                                                                                                                                                                                                                 |
| Image sensor         |           | 2500 point pixel CCD image sensors                                                                                                                                                                                                                                                                                  |
| Interface            |           | USB-HID, USB-Virtual COM                                                                                                                                                                                                                                                                                            |
| Indication           |           | LED, Beeper                                                                                                                                                                                                                                                                                                         |
| Performance          |           |                                                                                                                                                                                                                                                                                                                     |
| Resolution           |           | 3mil (0.0762mm)                                                                                                                                                                                                                                                                                                     |
| Print Contrast       |           | Min. 20%                                                                                                                                                                                                                                                                                                            |
| Scan Rate            |           | >=270 time/s                                                                                                                                                                                                                                                                                                        |
| Scan Angle           |           | Yaw±55°, Rotation±30°, Pitch±65°                                                                                                                                                                                                                                                                                    |
| Environment          |           |                                                                                                                                                                                                                                                                                                                     |
| Light strength       |           | 70,000 Lux                                                                                                                                                                                                                                                                                                          |
| Temperature          | Operating | -20°C to 50°C                                                                                                                                                                                                                                                                                                       |
|                      | Storage   | -40°C to 70°C                                                                                                                                                                                                                                                                                                       |
| Humidity             |           | 5% to 95%(Non-condensing)                                                                                                                                                                                                                                                                                           |
| Drop                 |           | Withstands multiple times 1.5meters drops to concrete                                                                                                                                                                                                                                                               |
| Sealing              |           | IP42                                                                                                                                                                                                                                                                                                                |
| Regulatory           |           |                                                                                                                                                                                                                                                                                                                     |
| Regulatory Approvals |           | CE, FCC, BSMI                                                                                                                                                                                                                                                                                                       |