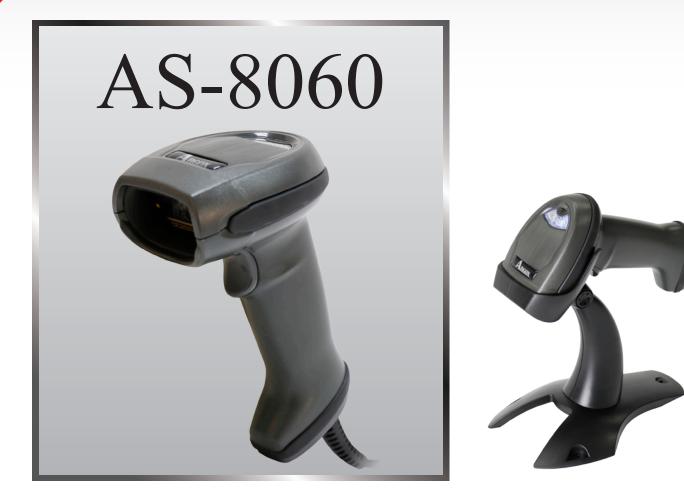

## High C/P value 1D CCD scanner fulfill customers' demands

Feature-rich to make daily work simple and easy

## ApplicationImage: Second s

2500 pixels CCD image sensor

Max. reading resolution: 3mil (0.0762mm)

Drop resistance: 1.5 meters onto the concrete

Scan Speed >= 270 times/sec

Depth of Field: 15~330mm (EAN, 13mil/0.33mm, PCS 90%)

Auto-sensing (presentation) mode available

| Models               |           | AS-8060                                                                                                                                                                                                                                                                                                             |
|----------------------|-----------|---------------------------------------------------------------------------------------------------------------------------------------------------------------------------------------------------------------------------------------------------------------------------------------------------------------------|
| Symbologies          |           | UPC-A, UPC-E, EAN-13, EAN-8, Codabar, Code 39 Full ASCII, China Post, Plessey, MSI, Code 93, Code 128,<br>Industrial 2 of 5, Interleave 2 of 5, Matrix 2 of 5, Code 11, ISBN, ISSN, Code32(Italian pharmcode), Code39<br>extended, GS1-128 and ITF-14, SISAS, GS1 Ominidirectional, GS1 Limited, Aviation25, RSS14. |
| Depth of field       |           | 25~100mm (Code39 , 4mil, PCS90%)<br>15~330mm (EAN, 13mil, PCS90%)                                                                                                                                                                                                                                                   |
| Characteristics      |           |                                                                                                                                                                                                                                                                                                                     |
| Dimensions           |           | 102mm x 71mm x 177mm                                                                                                                                                                                                                                                                                                |
| Weight               |           | 190g                                                                                                                                                                                                                                                                                                                |
| Power                |           | DC5V±1%                                                                                                                                                                                                                                                                                                             |
| Trigger switch       |           | >1,000,000 cycles                                                                                                                                                                                                                                                                                                   |
| Light source         |           | RED LED 620nm~630nm                                                                                                                                                                                                                                                                                                 |
| Image sensor         |           | 2500 point pixel CCD image sensors                                                                                                                                                                                                                                                                                  |
| Interface            |           | USB-HID, USB-Virtual COM                                                                                                                                                                                                                                                                                            |
| Indication           |           | LED, Beeper                                                                                                                                                                                                                                                                                                         |
| Performance          |           |                                                                                                                                                                                                                                                                                                                     |
| Resolution           |           | 3mil (0.0762mm)                                                                                                                                                                                                                                                                                                     |
| Print Contrast       |           | Min. 20%                                                                                                                                                                                                                                                                                                            |
| Scan Rate            |           | >=270 time/s                                                                                                                                                                                                                                                                                                        |
| Scan Angle           |           | Yaw±55°, Rotation±30°, Pitch±65°                                                                                                                                                                                                                                                                                    |
| Environment          |           |                                                                                                                                                                                                                                                                                                                     |
| Light strength       |           | 70,000 Lux                                                                                                                                                                                                                                                                                                          |
| Temperature          | Operating | -20°C to 50°C                                                                                                                                                                                                                                                                                                       |
|                      | Storage   | -40°C to 70°C                                                                                                                                                                                                                                                                                                       |
| Humidity             |           | 5% to 95%(Non-condensing)                                                                                                                                                                                                                                                                                           |
| Drop                 |           | Withstands multiple times 1.5meters drops to concrete                                                                                                                                                                                                                                                               |
| Sealing              |           | IP42                                                                                                                                                                                                                                                                                                                |
| Regulatory           |           |                                                                                                                                                                                                                                                                                                                     |
| Regulatory Approvals |           | CE, FCC, BSMI                                                                                                                                                                                                                                                                                                       |